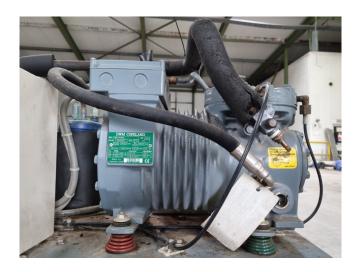

# Used DWM DKLP-15X-EWL Tank aggregate

Used DWM DKLP-15X-EWL semihermetic reciprocating compressor on Freon with a sight glass. Complete with a liquid receiver, suction accumulator, oil separator, liquid line filter drier and a control cabinet. The compressor has a displacement of 7,4 m³/h. \*Why choose for HOSBV? Were not only the largest used refrigeration specialist in Europe, but also, we deliver all equipment including an extensive test, warranty and industrial cleaning. \*Optional we can also perform a new paint job and arrange the logistics.