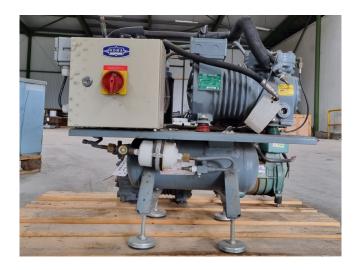

# Used DWM DKLP-15X-EWL Tank aggregate

Used DWM DKLP-15X-EWL semihermetic reciprocating compressor on Freon with a sight glass. Complete with a liquid receiver, suction accumulator, oil separator, liquid line filter drier and a control cabinet. The compressor has a displacement of 7,4 m³/h. \*Why choose for HOSBV? Were not only the largest used refrigeration specialist in Europe, but also, we deliver all equipment including an extensive test, warranty and industrial cleaning. \*Optional we can also perform a new paint job and arrange the logistics.