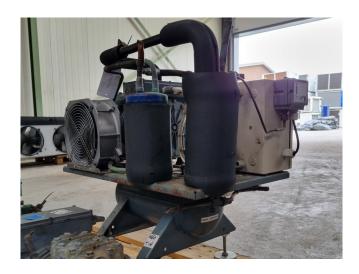

# Used DWM DKLP-15X-EWL Tank aggregate

Used DWM DKLP-15X-EWL semihermetic reciprocating compressor on Freon with a sight glass. Complete with a liquid receiver, suction accumulator, oil separator, liquid line filter drier and a control cabinet. The compressor has a displacement of 7,4 m³/h. \*Why choose for HOSBV? Were not only the largest used refrigeration specialist in Europe, but also, we deliver all equipment including an extensive test, warranty and industrial cleaning. \*Optional we can also perform a new paint job and arrange the logistics.