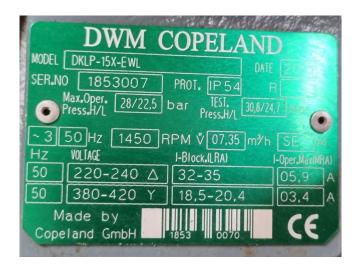

### **Specifications**

| Brand                    | DWM               |
|--------------------------|-------------------|
| Туре                     | DKLP-15X-EWL Tank |
|                          | aggregate         |
| Refrigerant              | Freon             |
| kW at -20°C/+40°C        | 2,4               |
| kW at -30°C/+40°C        | 1,4               |
| kW at -40°C/+40°C        | 0,7               |
| kW at -45°C/+40°C        | 0,4               |
| On steel base frame      | ✓                 |
| Condensing pressure      | ✓                 |
| switches                 |                   |
| Liquid receiver          | ✓                 |
| Suction accumulator      | ✓                 |
| Oil separator            | ✓                 |
| Liquid line filter drier | ✓                 |
| Control panel            | ✓                 |
| m3 / h                   | 7,4               |
| Remarks                  | Y.o.b. 2001       |
| Sizes                    | 760x480x700 mm    |
|                          | (LxWxH)           |
| Stock                    | 1                 |
|                          |                   |

# Used DWM DKLP-15X-EWL Tank aggregate

Used DWM DKLP-15X-EWL semihermetic reciprocating compressor on Freon with a sight glass. Complete with a liquid receiver, suction accumulator, oil separator, liquid line filter drier and a control cabinet. The compressor has a displacement of 7,4 m³/h. \*Why choose for HOSBV? Were not only the largest used refrigeration specialist in Europe, but also, we deliver all equipment including an extensive test, warranty and industrial cleaning. \*Optional we can also perform a new paint job and arrange the logistics.