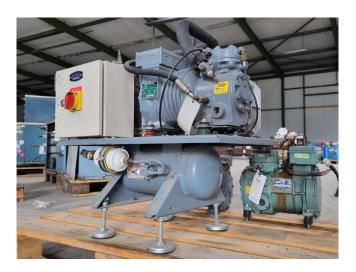

# Used DWM DKLP-15X-EWL Tank aggregate

Used DWM DKLP-15X-EWL semihermetic reciprocating compressor on Freon with a sight glass. Complete with a liquid receiver, suction accumulator, oil separator, liquid line filter drier and a control cabinet. The compressor has a displacement of 7,4 m³/h. \*Why choose for HOSBV? Were not only the largest used refrigeration specialist in Europe, but also, we deliver all equipment including an extensive test, warranty and industrial cleaning. \*Optional we can also perform a new paint job and arrange the logistics.