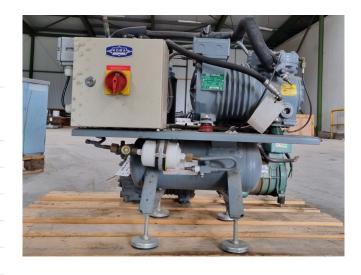

# Used DWM DKLP-15X-EWL Tank aggregate

Used DWM DKLP-15X-EWL semihermetic reciprocating compressor on Freon with a sight glass. Complete with a liquid receiver, suction accumulator, oil separator, liquid line filter drier and a control cabinet. The compressor has a displacement of 7,4 m³/h. \*Why choose for HOSBV? Were not only the largest used refrigeration specialist in Europe, but also, we deliver all equipment including an extensive test, warranty and industrial cleaning. \*Optional we can also perform a new paint job and arrange the logistics.