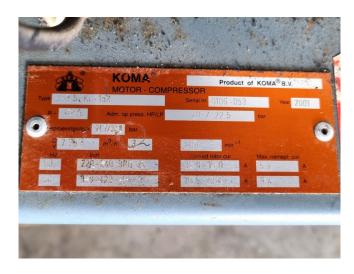

### **Specifications**

| Brand                    | DWM               |
|--------------------------|-------------------|
| Туре                     | DKLP-15X-EWL Tank |
|                          | aggregate         |
| Refrigerant              | Freon             |
| kW at -20°C/+40°C        | 2,4               |
| kW at -30°C/+40°C        | 1,4               |
| kW at -40°C/+40°C        | 0,7               |
| kW at -45°C/+40°C        | 0,4               |
| On steel base frame      | ✓                 |
| Condensing pressure      | ✓                 |
| switches                 |                   |
| Liquid receiver          | ✓                 |
| Suction accumulator      | ✓                 |
| Oil separator            | ✓                 |
| Liquid line filter drier | ✓                 |
| Control panel            | ✓                 |
| m3 / h                   | 7,4               |
| Remarks                  | Y.o.b. 2001       |
| Sizes                    | 760x480x700 mm    |
|                          | (LxWxH)           |
| Stock                    | 1                 |
|                          |                   |

# Used DWM DKLP-15X-EWL Tank aggregate

Used DWM DKLP-15X-EWL semihermetic reciprocating compressor on Freon with a sight glass. Complete with a liquid receiver, suction accumulator, oil separator, liquid line filter drier and a control cabinet. The compressor has a displacement of 7,4 m³/h. \*Why choose for HOSBV? Were not only the largest used refrigeration specialist in Europe, but also, we deliver all equipment including an extensive test, warranty and industrial cleaning. \*Optional we can also perform a new paint job and arrange the logistics.