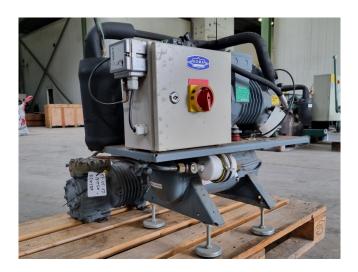

# Used DWM DKLP-15X-EWL Tank aggregate

Used DWM DKLP-15X-EWL semihermetic reciprocating compressor on Freon with a sight glass. Complete with a liquid receiver, suction accumulator, oil separator, liquid line filter drier and a control cabinet. The compressor has a displacement of 7,4 m³/h. \*Why choose for HOSBV? Were not only the largest used refrigeration specialist in Europe, but also, we deliver all equipment including an extensive test, warranty and industrial cleaning. \*Optional we can also perform a new paint job and arrange the logistics.