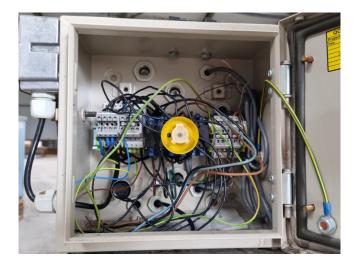

# Used DWM DKLP-15X-EWL Tank aggregate

Used DWM DKLP-15X-EWL semihermetic reciprocating compressor on Freon with a sight glass. Complete with a liquid receiver, suction accumulator, oil separator, liquid line filter drier and a control cabinet. The compressor has a displacement of 7,4 m³/h. \*Why choose for HOSBV? Were not only the largest used refrigeration specialist in Europe, but also, we deliver all equipment including an extensive test, warranty and industrial cleaning. \*Optional we can also perform a new paint job and arrange the logistics.